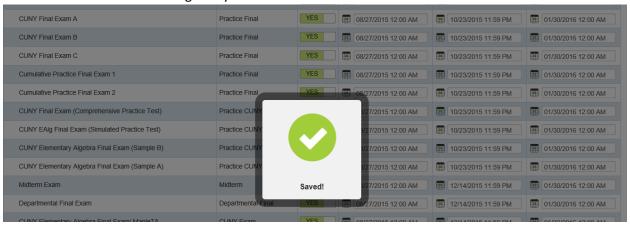

Click in the box and

change the date

9) When you are finish you MUST click on save. Your changes will NOT be saved

10) You will see the screen showing that your work has been saved!

11) You will we redirected to the home screen once you save your work: