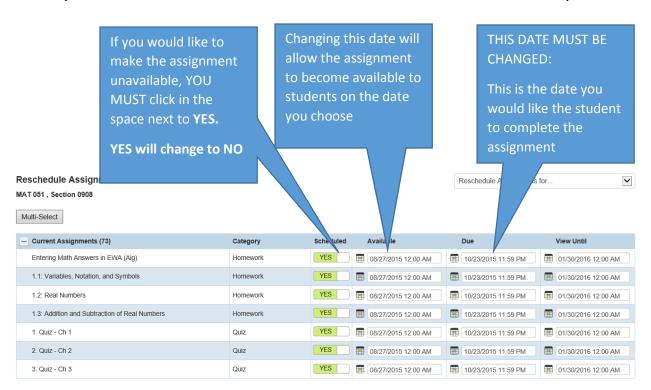

7) You will be redirected to the screen below:
This is where you will assign the HW etc. and set the due dates
(IT IS EXTREMELY IMPORTANT THAT YOU SET A DUE DATE FOR EACH ASSIGNMENT)

8) You will now see all the assignments/quizzes/ Interventions/Practice Midterm/Practice Final as you scroll down the page

Click in the box and

change the date

9) When you are finish you MUST click on save. Your changes will NOT be saved

10) You will see the screen showing that your work has been saved!

11) You will we redirected to the home screen once you save your work: