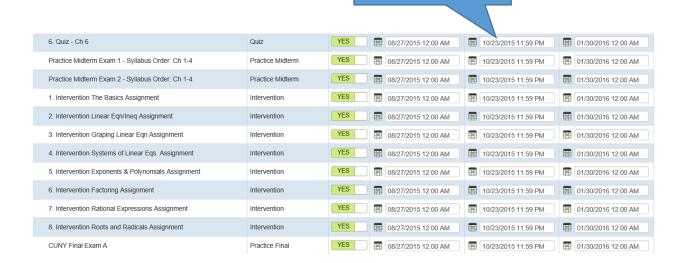

7) You will be redirected to the screen below:
This is where you will assign the HW etc. and set the due dates
(IT IS EXTREMELY IMPORTANT THAT YOU SET A DUE DATE FOR EACH ASSIGNMENT)

8) You will now see all the assignments/quizzes/ Interventions/Practice Midterm/Practice Final as you scroll down the page