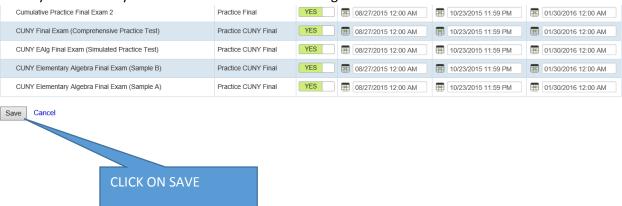

Click in the box and

change the date

9) When you are finish you MUST click on save. Your changes will NOT be saved

10) You will see the screen showing that your work has been saved!

11) You will we redirected to the home screen once you save your work: