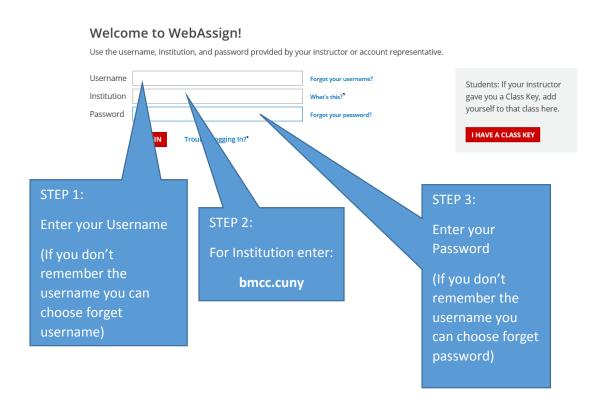

3) You will be redirected to the screen below Enter your **Username**, **Institution** and **Password** that was given to you by the Math Department: NOTE: ONCE YOU LOGIN YOU ARE THE INSTRUCTOR

4) You will be redirected to the screen shown below with the courses you are teaching