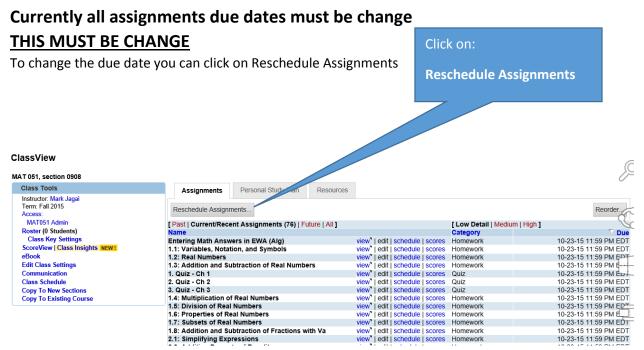

7) You will be redirected to the screen below:
This is where you will assign the HW etc. and set the due dates
(IT IS EXTREMELY IMPORTANT THAT YOU SET A DUE DATE FOR EACH ASSIGNMENT)

8) You will now see all the assignments/quizzes/ Interventions/Practice Midterm/Practice Final as you scroll down the page

Click in the box and

change the date

9) When you are finish you MUST click on save. Your changes will NOT be saved

10) You will see the screen showing that your work has been saved!

11) You will we redirected to the home screen once you save your work: