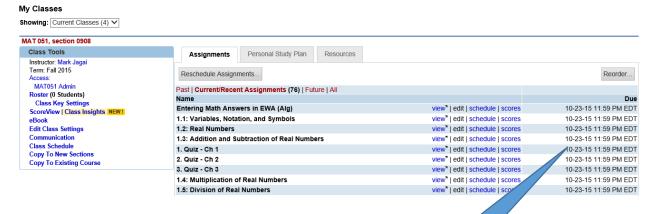

7) You will be redirected to the screen below:
This is where you will assign the HW etc. and set the due dates
(IT IS EXTREMELY IMPORTANT THAT YOU SET A DUE DATE FOR EACH ASSIGNMENT)

8) You will now see all the assignments/quizzes/ Interventions/Practice Midterm/Practice Final as you scroll down the page

Click in the box and

change the date

9) When you are finish you MUST click on save. Your changes will NOT be saved

10) You will see the screen showing that your work has been saved!

11) You will we redirected to the home screen once you save your work: