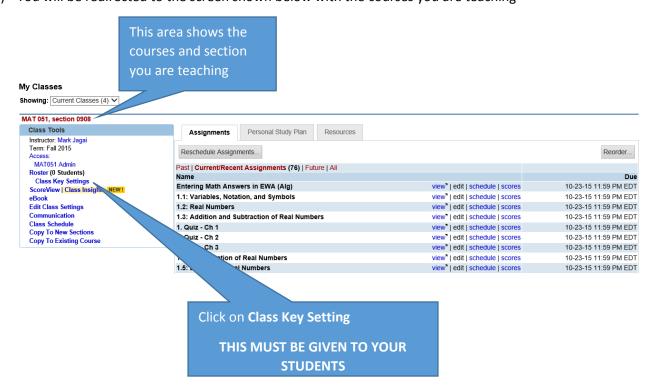

3) You will be redirected to the screen below Enter your **Username**, **Institution** and **Password** that was given to you by the Math Department: NOTE: ONCE YOU LOGIN YOU ARE THE INSTRUCTOR

4) You will be redirected to the screen shown below with the courses you are teaching

5) Click on the course (MAT 051 section XXX)

6) You will be redirected to the screen shown below:

NOTE: There are more than one ways to **Reschedule Assignment**. I find the way I am suggesting to be very simple.