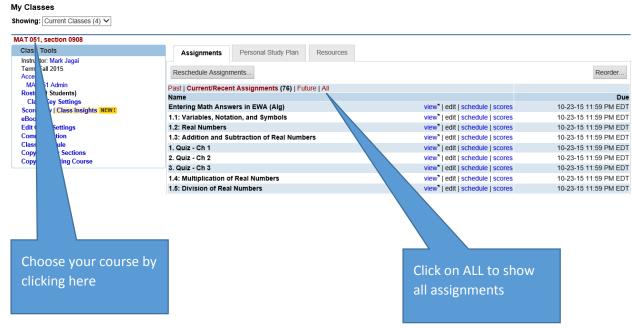

5) Click on the course (MAT 051 section XXX)

6) You will be redirected to the screen shown below:

NOTE: There are more than one ways to **Reschedule Assignment**. I find the way I am suggesting to be very simple.