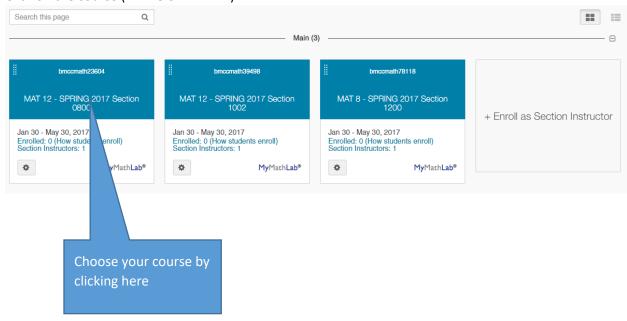

4) You will be redirected to the screen shown below with the courses you are teaching

NOTE: if you are teaching more than one course using MyMathLab, they will all appear on the screen.

5) Click on the course (MAT 8 or MAT 12)