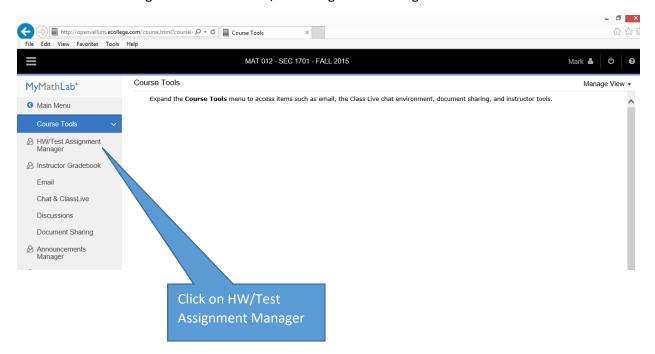

6) You will be redirected to the screen shown below:

7) You will be redirected to the screen below:To all the assignments click on HW/Test Assignment Manager

8) You will now see all the assignments/quizzes/ Interventions/Practice Midterm/Practice Final