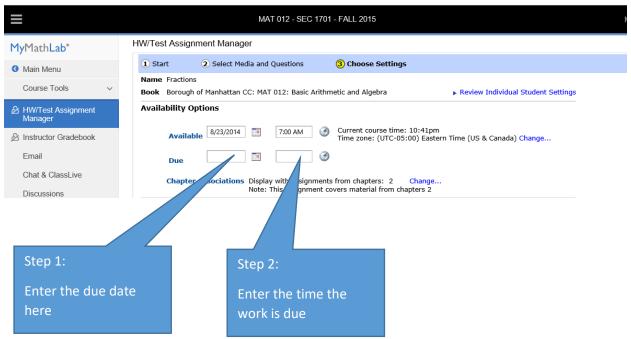

YOU TO INSTRUCTOR)



4) You will be redirected to the screen shown below with the courses you are teaching



NOTE: if you are teaching more than one course using MyMathLab, they will all appear on the screen.

5) Click on the course (MAT 8 or MAT 12)



6) You will be redirected to the screen shown below:



7) You will be redirected to the screen below:To all the assignments click on HW/Test Assignment Manager



8) You will now see all the assignments/quizzes/ Interventions/Practice Midterm/Practice Final



9) To view the HW and set a due date choose EDIT under the Actions heading



10) You will be redirected to the screen shown below:



11) You will we redirected to a new screen:

You can now change the Homework and assign a due date:



12) You will be redirected to this screen:



## 13) Click on Save & Assign:



14) To return to the course click on the arrow as shown below



If you need additional help please visit office (N599R) during my office hours which will be posted on the office window