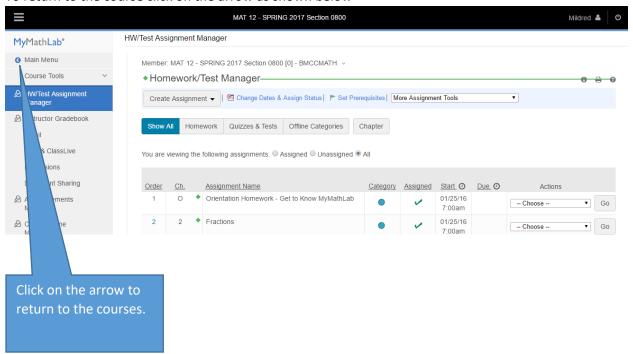

## 13) Click on Save & Assign:

14) To return to the course click on the arrow as shown below

If you need additional help please visit office (N599R) during my office hours which will be posted on the office window