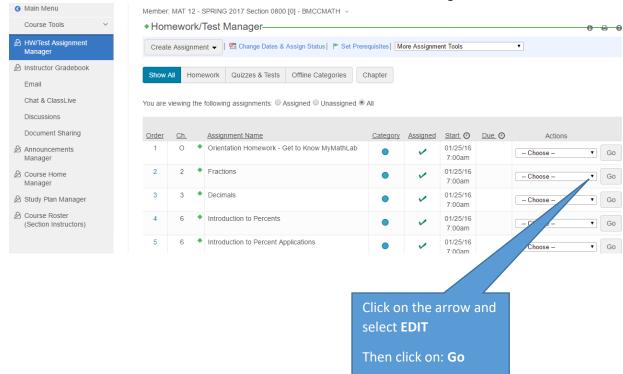

9) To view the HW and set a due date choose EDIT under the Actions heading

10) You will be redirected to the screen shown below:

11) You will we redirected to a new screen:

You can now change the Homework and assign a due date: