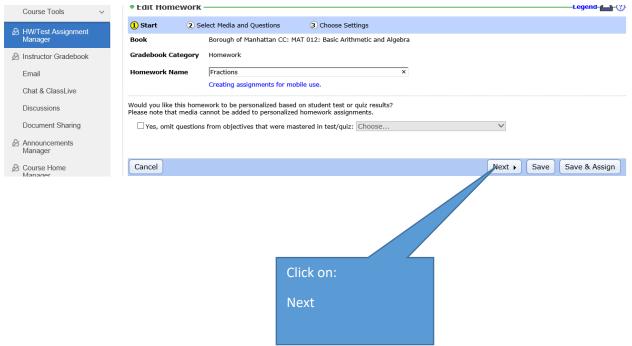

9) To view the HW and set a due date choose EDIT under the Actions heading

10) You will be redirected to the screen shown below:

11) You will we redirected to a new screen:

You can now change the Homework and assign a due date: