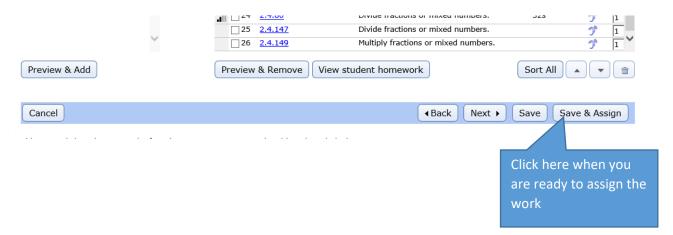

## 13) Click on Save & Assign:

14) To return to the course click on the arrow as shown below

If you need additional help please visit office (N599R) during my office hours which will be posted on the office window