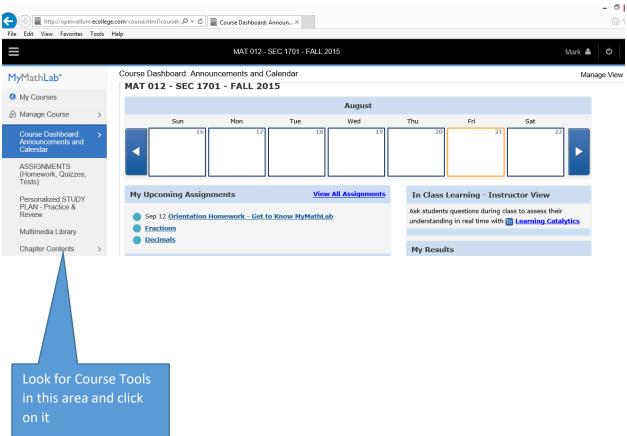

6) You will be redirected to the screen shown below:

7) You will be redirected to the screen below:To all the assignments click on HW/Test Assignment Manager

8) You will now see all the assignments/quizzes/ Interventions/Practice Midterm/Practice Final