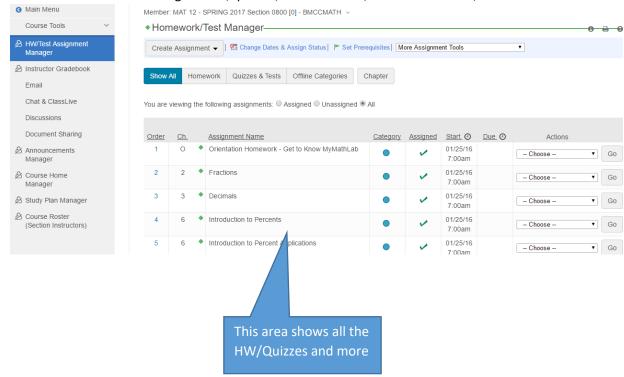

6) You will be redirected to the screen shown below:

7) You will be redirected to the screen below:To all the assignments click on HW/Test Assignment Manager

8) You will now see all the assignments/quizzes/ Interventions/Practice Midterm/Practice Final