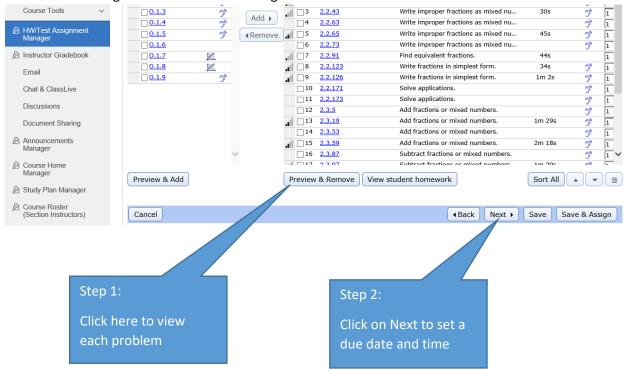

9) To view the HW and set a due date choose EDIT under the Actions heading

10) You will be redirected to the screen shown below:

11) You will we redirected to a new screen:

You can now change the Homework and assign a due date: