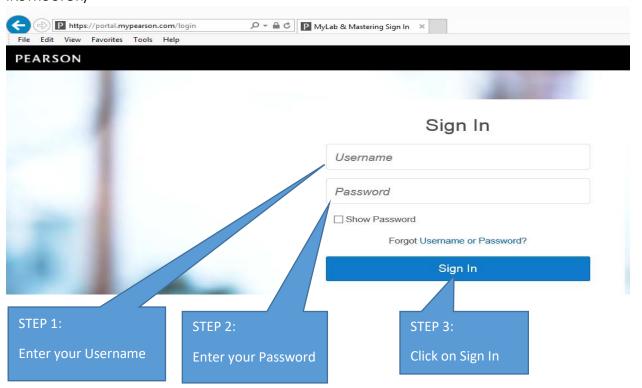

MUST CHOOSE THIS OPTION 3) You will be redirected to the screen below Enter your user name and password that was given to you by the Math Department: NOTE: ONCE YOU LOGIN YOU ARE THE INSTRUCTOR (WE DO NOT HAVE TO UPGRADE YOU TO INSTRUCTOR)