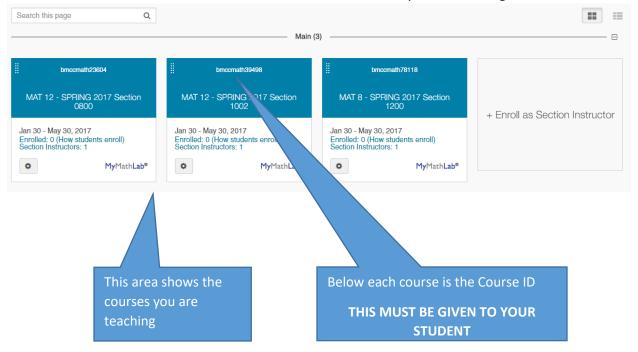

4) You will be redirected to the screen shown below with the courses you are teaching

NOTE: if you are teaching more than one course using MyMathLab, they will all appear on the screen.

5) Click on the course (MAT 8 or MAT 12)