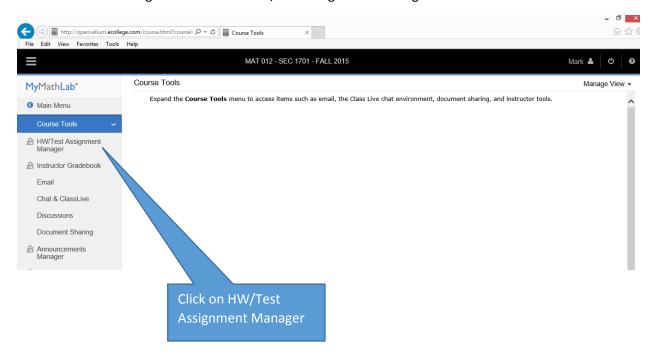

4) You will be redirected to the screen shown below with the courses you are teaching

5) Click on the course (MAT 8 or MAT 12)

6) You will be redirected to the screen shown below:

7) You will be redirected to the screen below:To all the assignments click on HW/Test Assignment Manager