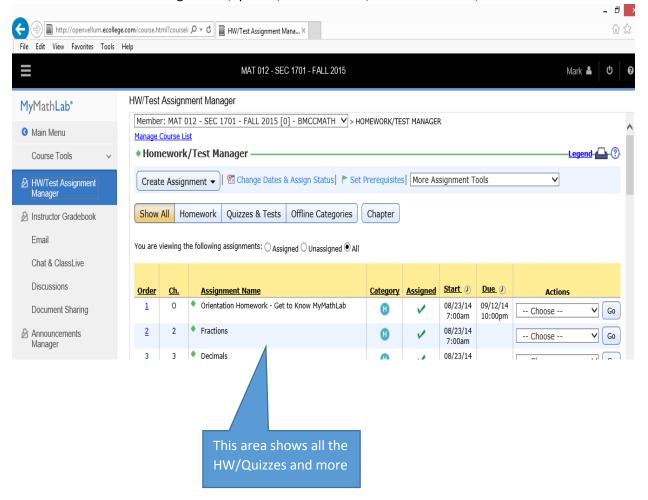

4) You will be redirected to the screen shown below with the courses you are teaching

5) Click on the course (MAT 8 or MAT 12)

6) You will be redirected to the screen shown below:

7) You will be redirected to the screen below:To all the assignments click on HW/Test Assignment Manager

8) You will now see all the assignments/quizzes/ Interventions/Practice Midterm/Practice Final

9) To view the HW and set a due date choose EDIT under the Actions heading

Then click on: Go

10) You will be redirected to the screen shown below: