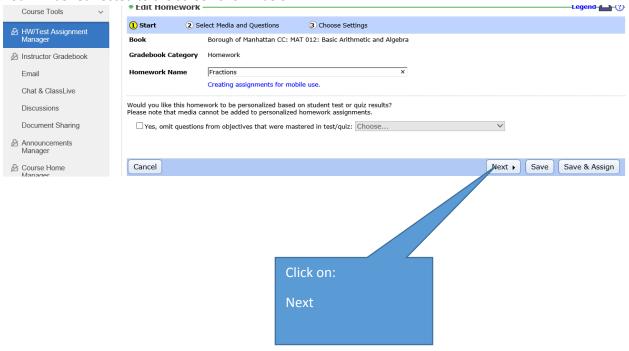

11) You will we redirected to a new screen:

You can now change the Homework and assign a due date:

12) You will be redirected to this screen: