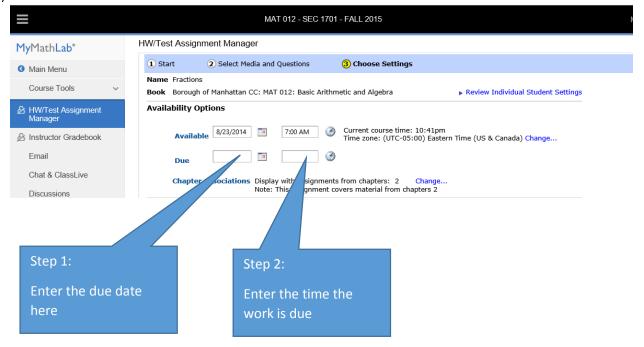

11) You will we redirected to a new screen:

You can now change the Homework and assign a due date:

12) You will be redirected to this screen: