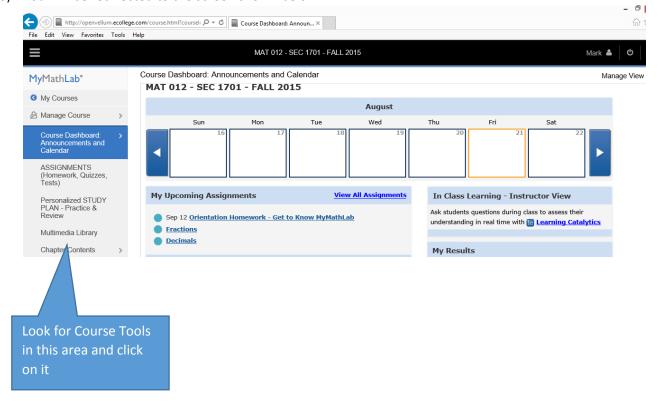

4) You will be redirected to the screen shown below with the courses you are teaching

5) Click on the course (MAT 8 or MAT 12)

6) You will be redirected to the screen shown below:

7) You will be redirected to the screen below:To all the assignments click on HW/Test Assignment Manager