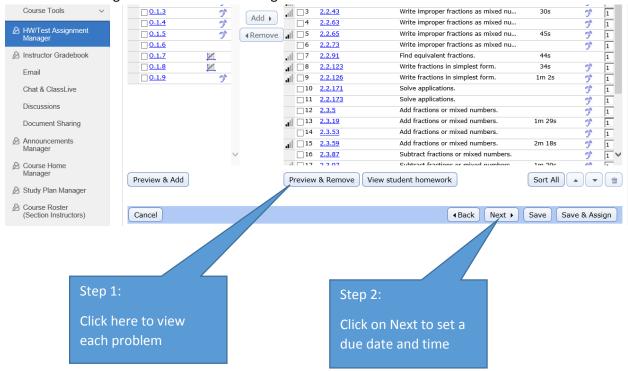

8) You will now see all the assignments/quizzes/ Interventions/Practice Midterm/Practice Final

9) To view the HW and set a due date choose EDIT under the Actions heading

Then click on: Go

10) You will be redirected to the screen shown below: