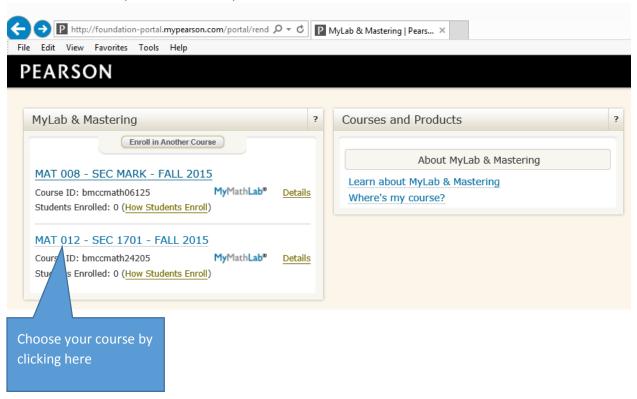

4) You will be redirected to the screen shown below with the courses you are teaching

5) Click on the course (MAT 8 or MAT 12)

6) You will be redirected to the screen shown below:

7) You will be redirected to the screen below:To all the assignments click on HW/Test Assignment Manager