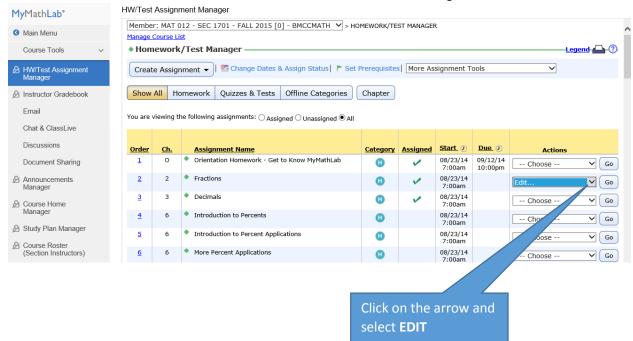

8) You will now see all the assignments/quizzes/ Interventions/Practice Midterm/Practice Final

9) To view the HW and set a due date choose EDIT under the Actions heading

Then click on: Go

10) You will be redirected to the screen shown below: