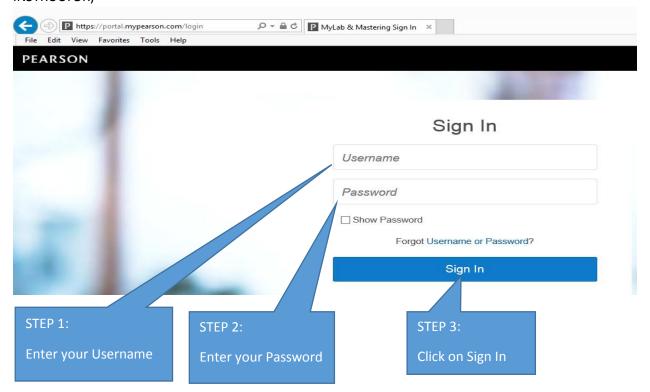

3) You will be redirected to the screen below Enter your user name and password that was given to you by the Math Department: NOTE: ONCE YOU LOGIN YOU ARE THE INSTRUCTOR (WE DO NOT HAVE TO UPGRADE YOU TO INSTRUCTOR)