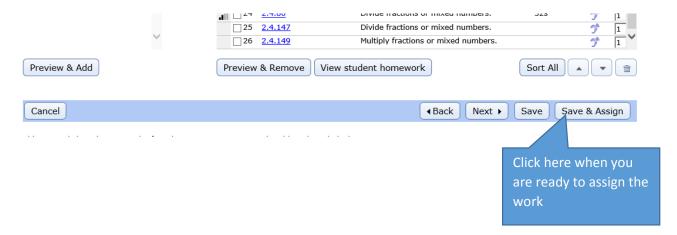

## 13) Click on Save & Assign:

14) To return to the course click on the arrow as shown below

If you need additional help please visit office (N599R) during my office hours which will be posted on the office window