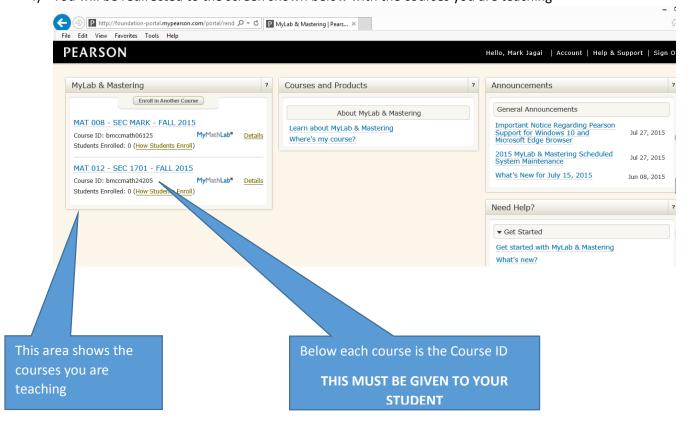

4) You will be redirected to the screen shown below with the courses you are teaching

5) Click on the course (MAT 8 or MAT 12)

6) You will be redirected to the screen shown below:

7) You will be redirected to the screen below:To all the assignments click on HW/Test Assignment Manager