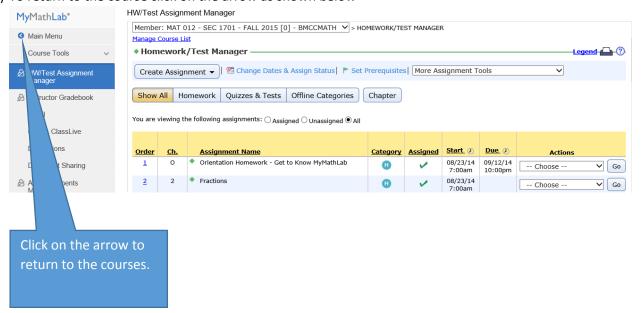

## 13) Click on Save & Assign:

14) To return to the course click on the arrow as shown below

If you need additional help please visit office (N599R) during my office hours which will be posted on the office window